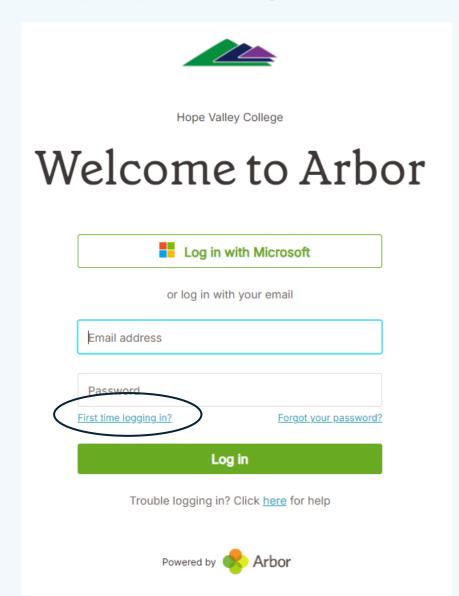

#### Follow the link in the email

- Click on 'first time logging in'
- Use your SCHOOL email address as your username
- This will enable you to create your own log on