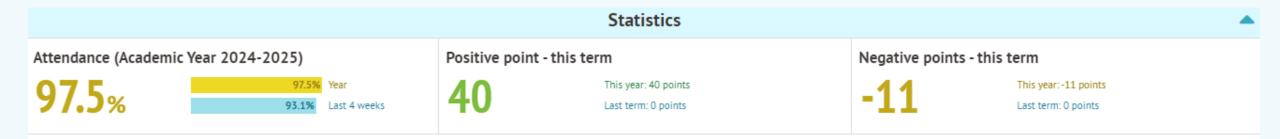

#### What can I see?

 You can see your attendance for the year and the total number of positive and negative points for the term.