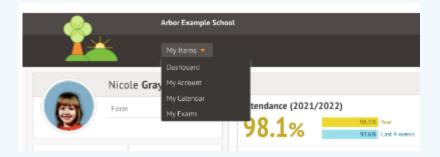

#### What can I see?

- When you log in, the first page you'll see is your Arbor Dashboard, from which you can access all of the areas of the Student Portal.
- Use the drop down menu to access your calendar and your account.