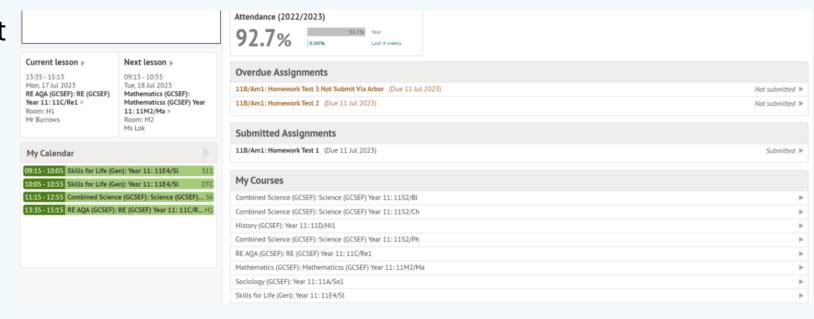

#### What can I see?

 You can see your attendance for the year and the total number of positive and negative points for the term.

#### What can I see?

**Submitted Assignments** 

11En.Blake: Written answer - (Due 11 Oct 2024)

 You can see the assignments that are due and click to get more information.

| Assignments that are due                                                                              |                                 |
|-------------------------------------------------------------------------------------------------------|---------------------------------|
| 11Bi.2: Biology chapter 3 Revision (Due 11 Nov 2024)                                                  | Waiting for student to submit ▶ |
| 11A/Cat: Revision for Nutrition and cooking methods assessment 12th Nov 1.30-3.30pm (Due 12 Nov 2024) | Waiting for student to submit ▶ |
| 11Ma.X: Maths. Complete your SPARX (Due 12 Nov 2024)                                                  | Waiting for student to submit ▶ |
| 11En.Blake: Writing task (Due 15 Nov 2024)                                                            | Waiting for student to submit ▶ |
|                                                                                                       |                                 |